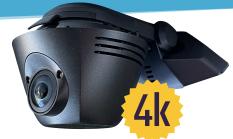

GroundCloud's 4K VEDR system takes vehicle and driver protection to the next level. The dual lens system provides 4K video from the front-facing lens while simultaneously capturing the cabin in wide angle 1080p. Keep your fleet safe and compliant with the best tech at the best value.